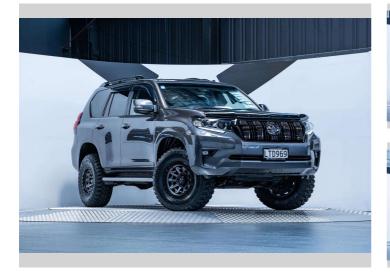

## 2018 Toyota Landcruiser Prado VX 2.8D 4WD

Purchase Price

Includes GST, Registration & Licensing

Finance may be available on this vehicle. Ask one of our friendly staff for more information.

\$66,990

Gain peace of mind with Mechanical Breakdown Insurance. **Ask us how.** 

## **Top features**

None Listed

Safety

Reg No. **LTD969** 

Ext Colour Graphite Metallic

History

NZ New, 2 owners

Seats

7 seats, Leather

CO2 Emissions

-

Energy Economy

Stock ID: 5732

TRUST MOTORS

Trust Motors Ltd | Phone 09 887 8668 | Email george@trustmotors.co.nz 10 Norman Spencer Drive, Papatoetoe, Auckland 2104, New Zealand www.trustmotors.co.nz