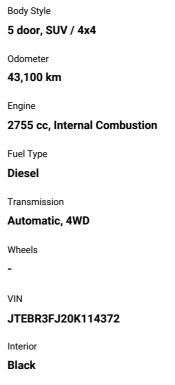

## 2018 Toyota Landcruiser Prado VX 2.8D 4WD

Purchase Price

Includes GST, Registration & Licensing

Finance may be available on this vehicle. Ask one of our friendly staff for more information.

\$66,990

Gain peace of mind with Mechanical Breakdown Insurance. **Ask us how.** 

## **Top features**

None Listed

Safety

Reg No. **LTD969** 

Ext Colour Graphite Metallic

History

NZ New, 2 owners

Seats

7 seats, Leather

CO2 Emissions

-

Energy Economy

Stock ID: 5732

TRUST MOTORS

Trust Motors Ltd | Phone 09 887 8668 | Email george@trustmotors.co.nz 10 Norman Spencer Drive, Papatoetoe, Auckland 2104, New Zealand www.trustmotors.co.nz